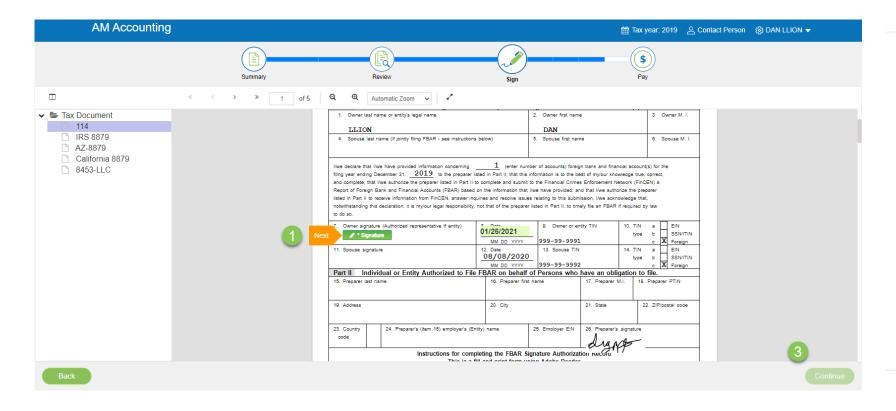

2) Click "Click Here to Begin" to continue

- 1 Select the "Start" or "Next" flag and click each signature box
- (2) Click "Apply" and repeat for all signature locations Click
- (3) "Continue when finished