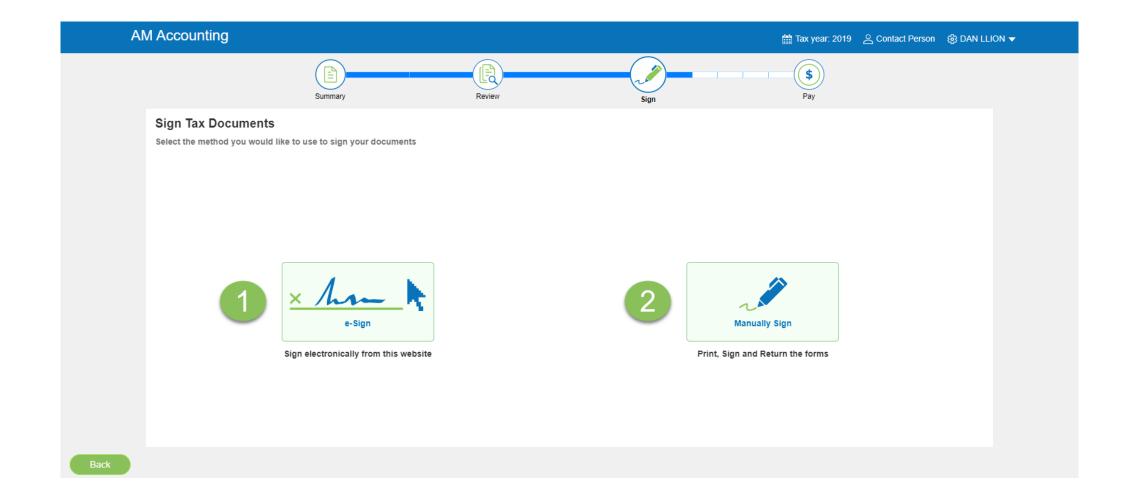

2) Click "Click Here to Begin" to continue

- 1 Select the "Start" or "Next" flag and click each signature box
- (2) Click "Apply" and repeat for all signature locations Click
- (3) "Continue when finished