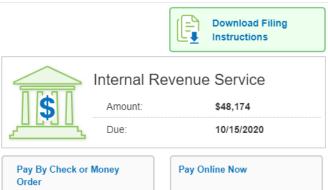

## Payment Information

×

Select "Download Filing Instructions" above to review your payment instructions.
Select "Pay Online" below to make your payment.

Done