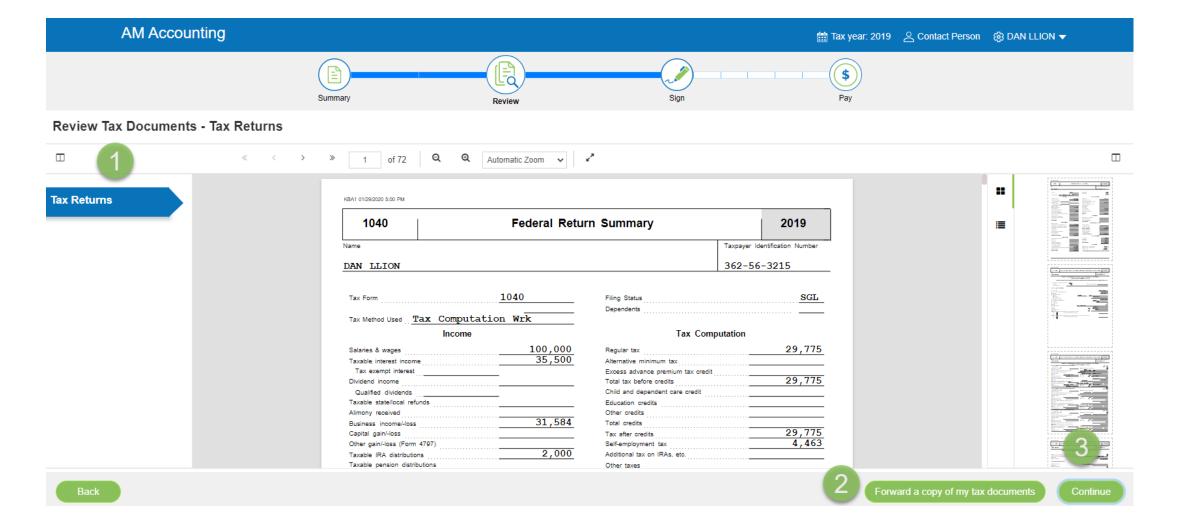

body of the email
  - Your name will appear in the subject line of the email
- 2 Click on the link in the email





# AM Accounting **&** Contact Person 2019 Tax Return DAN LLION Prepared by **AM Accounting** 3537 E Overland Rd Meridiand ID 83642



2 Click "Authenticate to continue"





- You will receive an email notification with an Access Code
  - Copy the Access Code and return to the page below
- 3 Paste or type the Access Code into the requested field
- 4 Click "Continue

#### Authentication

#### Access Code Required

Please select "Request Access Code" and we will send you a one-time expiring access code to your email.

Request Access Code

1

Enter access code here:

59091629

3

(This code will expire in 20 minutes)







2) Click "Click Here to Begin" to continue

























- 1 Select the "Start" or "Next" flag and click each signature box
- (2) Click "Apply" and repeat for all signature locations Click
- (3) "Continue when finished





- 1 View payment options
- Download and print the voucher if paying by mail
- To submit an online payment, click "Pay Online"
   Additional payment processing fees may be incurred



## Payment Information

×





Select "Download Filing Instructions" above to review your payment instructions.
Select "Pay Online" below to make your payment.



Done

## Questions?

Contact our Support team at <a href="mailto:support@safesend.com">support@safesend.com</a> or 855-818-3552.