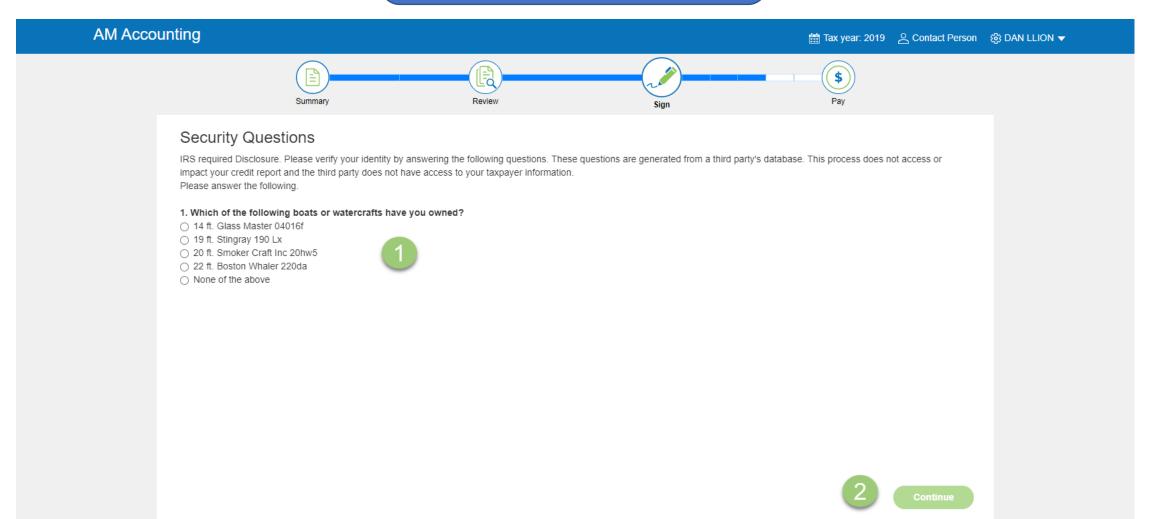

email
  - Your name will appear in the subject line of the email
- 2 Click on the link in the email





# AM Accounting **&** Contact Person 2019 Tax Return DAN LLION Prepared by **AM Accounting** 3537 E Overland Rd Meridiand ID 83642



2 Click "Authenticate to continue"





- You will receive an email notification with an Access Code
  - Copy the Access Code and return to the page below
- 3 Paste or type the Access Code into the requested field
- 4 Click "Continue

#### Authentication

#### Access Code Required

Please select "Request Access Code" and we will send you a one-time expiring access code to your email.

Request Access Code

1

Enter access code here:

59091629

3

(This code will expire in 20 minutes)







2) Click "Click Here to Begin" to continue

























- 1 Select the "Start" or "Next" flag and click each signature box
- (2) Click "Apply" and repeat for all signature locations Click
- (3) "Continue when finished





- 1 View payment options
- Download and print the voucher if paying by mail
- To submit an online payment, click "Pay Online"
   Additional payment processing fees may be incurred



## Payment Information

×





Select "Download Filing Instructions" above to review your payment instructions.
Select "Pay Online" below to make your payment.



Done

## Questions?

Contact our Support team at <a href="mailto:support@safesend.com">support@safesend.com</a> or 855-818-3552.