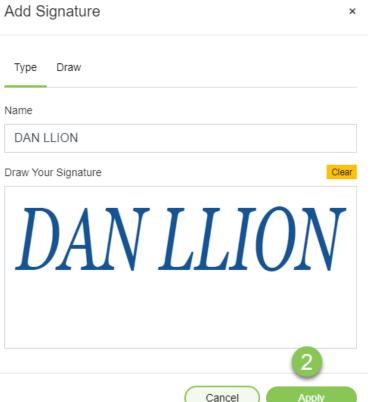

2) Click "Click Here to Begin" to continue

- 1 Select the "Start" or "Next" flag and click each signature box
- (2) Click "Apply" and repeat for all signature locations Click
- (3) "Continue when finished