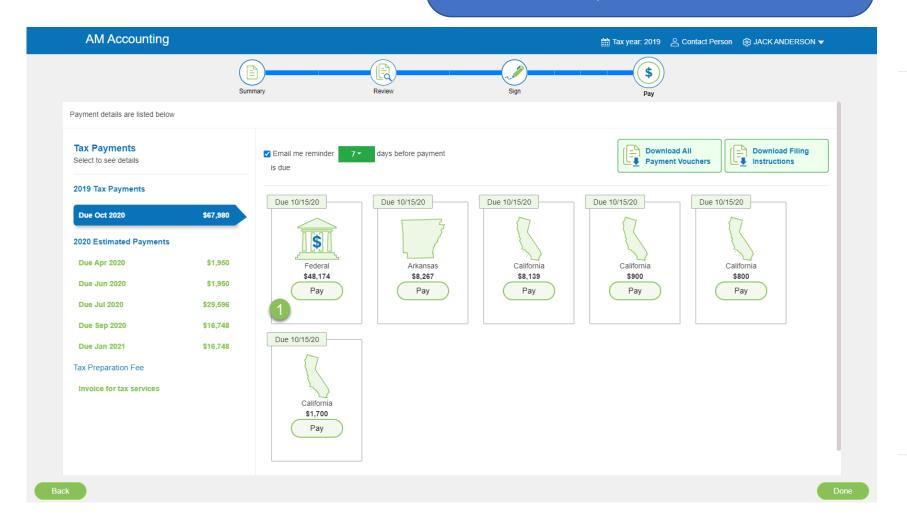

- 1 View payment options
- Download and print the voucher if paying by mail
- To submit an online payment, click "Pay Online"
   Additional payment processing fees may be incurred