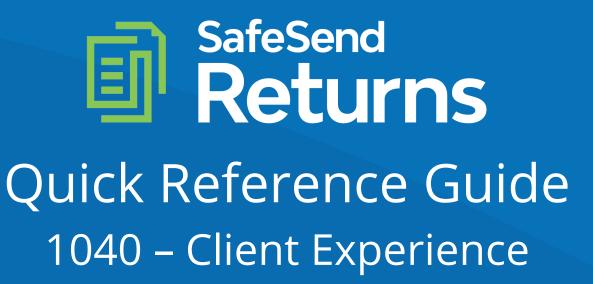

### Your tax firm will send you a secure email like the one shown below

- 1 The email will come from <u>noreply@safesendreturns.com</u>
  - We recommend that you add this email address to your safe sender list to avoid these notifications going into spam
  - Your firm's name will appear in front of the email address
  - Your firm's logo may appear in the body of the email
  - Your name will appear in the subject line of the email
- 2 Click on the link in the email