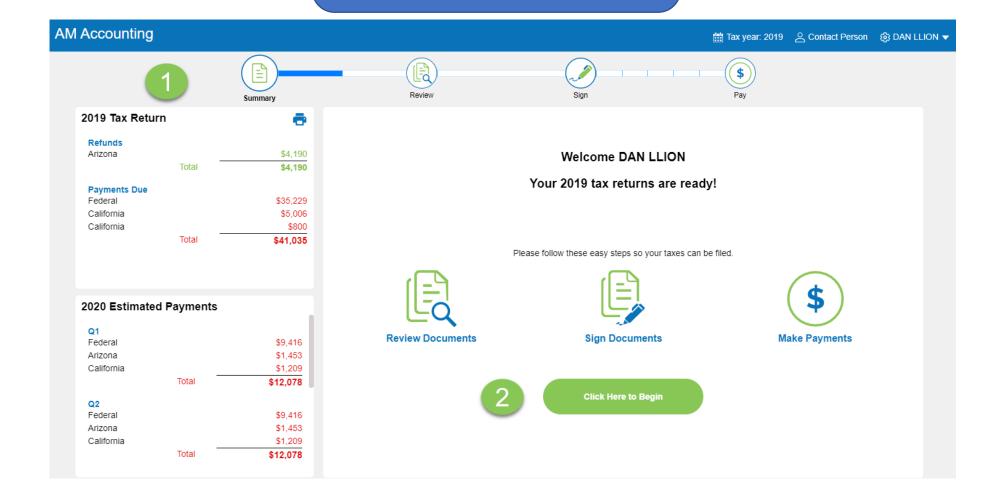

# AM Accounting **&** Contact Person 2019 Tax Return DAN LLION Prepared by **AM Accounting** 3537 E Overland Rd Meridiand ID 83642

2 Click "Authenticate to continue"

- You will receive an email notification with an Access Code
  - Copy the Access Code and return to the page below
- 3 Paste or type the Access Code into the requested field
- 4 Click "Continue

2) Click "Click Here to Begin" to continue

- 1 Select the "Start" or "Next" flag and click each signature box
- (2) Click "Apply" and repeat for all signature locations Click
- (3) "Continue when finished