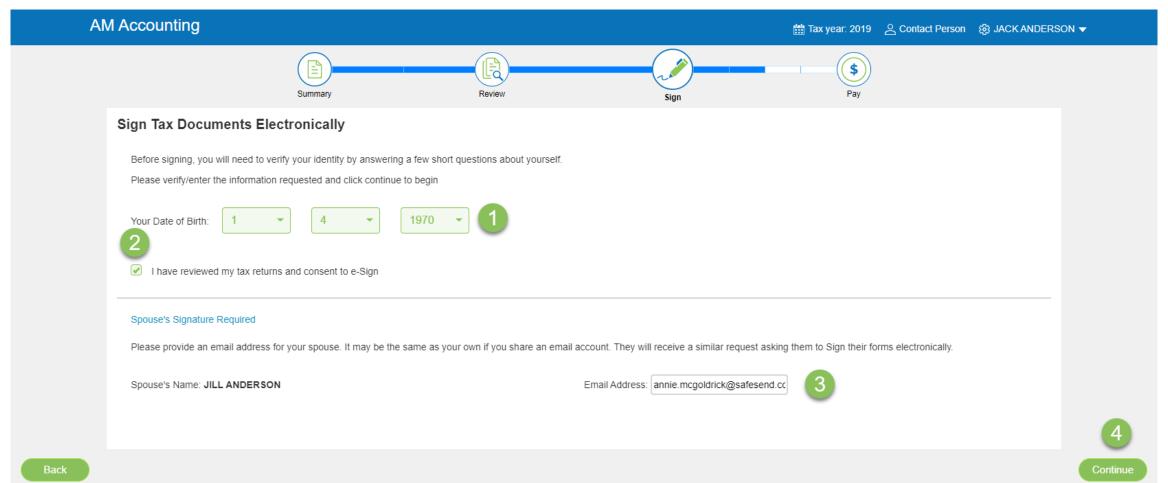

# AM Accounting **&** Contact Person 2019 Tax Return DAN LLION Prepared by **AM Accounting** 3537 E Overland Rd Meridiand ID 83642

2 Click "Authenticate to continue"

- You will receive an email notification with an Access Code
  - Copy the Access Code and return to the page below
- 3 Paste or type the Access Code into the requested field
- 4 Click "Continue