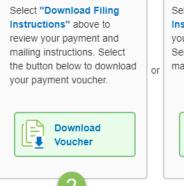

- 1 View payment options
- Download and print the voucher if paying by mail
- To submit an online payment, click "Pay Online"
   Additional payment processing fees may be incurred